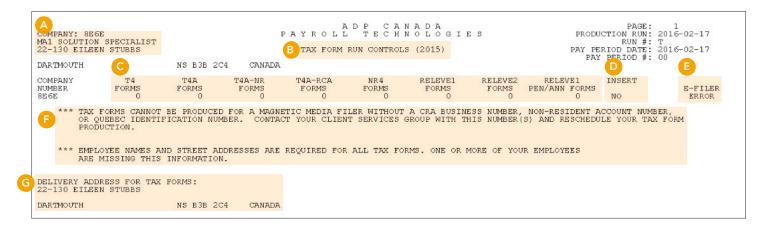

## How to Read Year End Reports

The Tax Form Controls Report contains information on the number of different tax forms that are produced and any error messages that may have caused for the tax forms not to run.

- A Company Name and Code
- Report Title
- Number of forms produced for each tax form type
- These 2 columns identify if your company is setup to have your tax forms inserted and/or sealed into an envelope. The word "YES" will be populated as shown
- Under the E-Filer column, you will be able to identify whether your company is setup to have ADP electronically file all your tax forms to the appropriate government agencies. By default, ADP Canada will automatically file your tax forms electronically and file the government copies directly with CRA and/or revenu Quebec on your behalf. Regardless of your filing option, you are still required to complete and return the revenu Quebec summary by the filing deadline
- Fig. This portion will state any errors that may have been produced during the trial run
- Delivery Address for Tax Forms