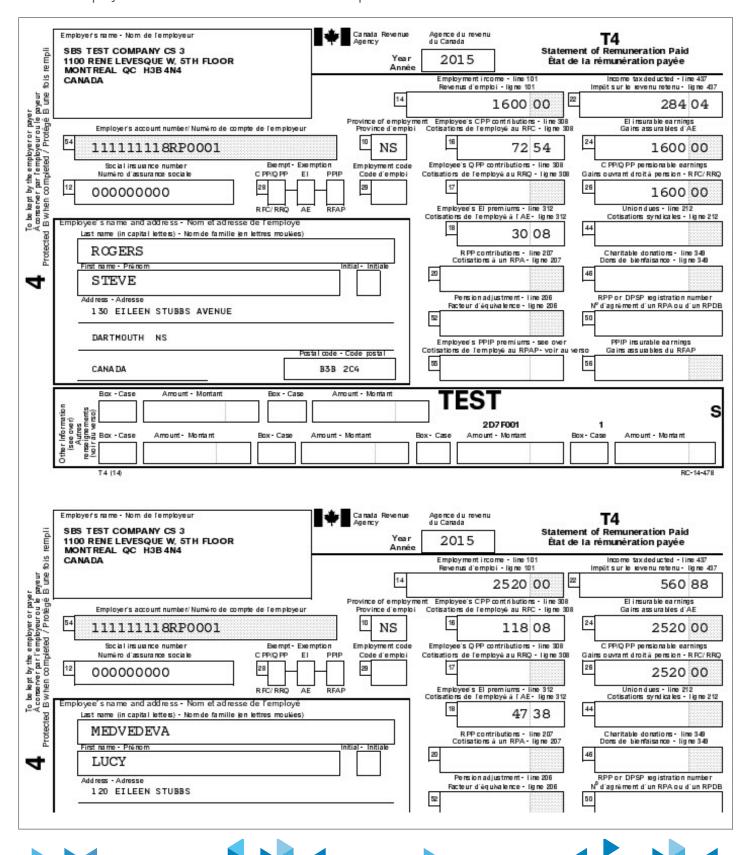

The T4 Form is a commonly produced document that is produced for each employee and contains their applicable earnings and deductions.

Quebec employees will receive a releve 1 form which is produced in French