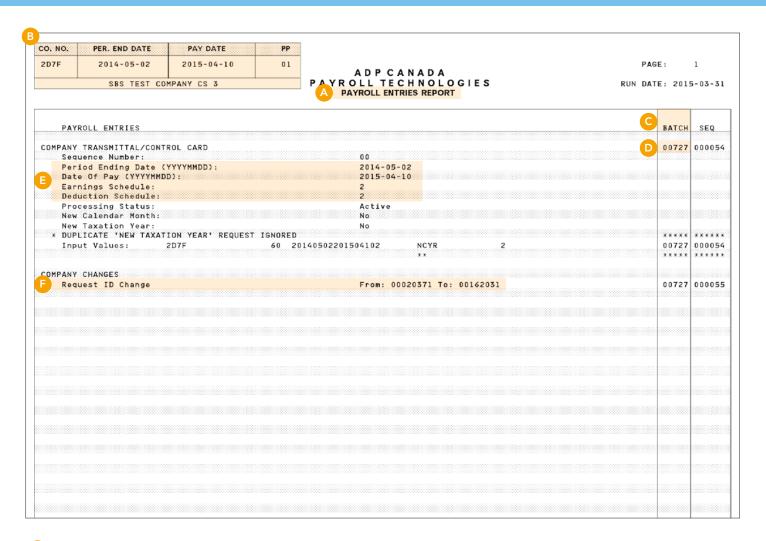

## The Payroll Entries Report

- A Report title
- B This section shows the Company Code, Pay End Date, Pay Date and Company Name
- C The batch provides an audit trail, in case any entries are incorrect, and require edits or deletions
- This message indicates entries were processed via an internal ADP data entry program
- E This section provides details on the pay period schedule information beginning with the numeric values for the Periods End Date, Pay Date, Earnings Schedule and Deductions Schedule
- This is a change message for the company's ID

| CO, NO. | PER. END DATE | PAY DATE    | <b>PP</b><br>01 |  |
|---------|---------------|-------------|-----------------|--|
| 2D7F    | 2014-05-02    | 2015-04-10  |                 |  |
|         | SRS TEST OF   | IMPANY CS 3 |                 |  |